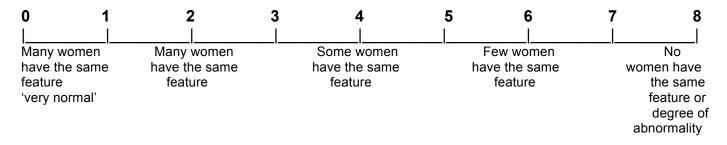

8) How noticeable do you think your labia are in public situations (e.g., in a changing room naked) if you do not try to deliberately hide your genitalia?

**9)** How do think the appearance of your labia compare to other women of the same age and ethnic group?