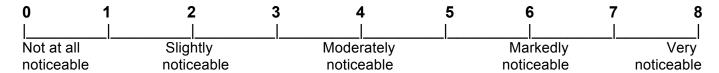

8) How noticeable do you think your labia are in public situations (e.g., in a changing room naked) if you do not try to deliberately hide your genitalia?

**9)** How do think the appearance of your labia compare to other women of the same age and ethnic group?